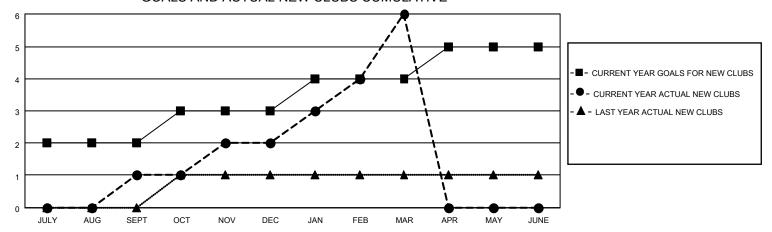

## GOALS AND ACTUAL NEW CLUBS CUMULATIVE

## MONTHLY MEMBERSHIP PROGRESS REPORT

LOCATION MALAWI District 412 B Results as of: 3/31/2022

| Clubs RESULTS FOR 2021-2022 |   |   |   | Members RESULTS FOR 2021-2022 |    |     |    |
|-----------------------------|---|---|---|-------------------------------|----|-----|----|
|                             |   |   |   |                               |    |     |    |
| JULY/AUG/SEPT               | 2 | 1 | 0 | JULY/AUG/SEPT                 | 45 | 52  | 37 |
| OCT/NOV/DEC                 | 1 | 1 | 1 | OCT/NOV/DEC                   | 40 | 55  | 59 |
| JAN/FEB/MAR                 | 1 | 4 | 1 | JAN/FEB/MAR                   | 30 | 133 | 35 |
| APR/MAY/JUNE                | 1 | 0 | 0 | APR/MAY/JUNE                  | 35 | 0   | 0  |