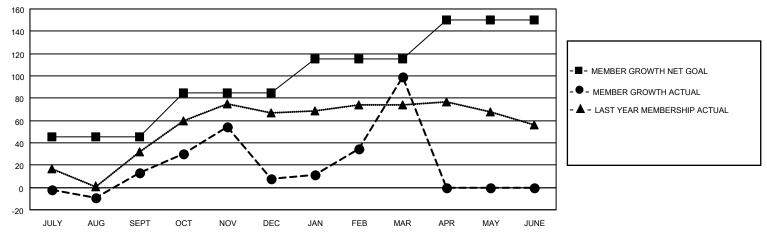

## GOALS AND ACTUAL MEMBERS CUMULATIVE

| DROPPED CLUBS: 2 |     | 22 CLUBS OF 26 ADDED 1 OR<br>MORE NEW MEMBERS | GENDER DISTRIBUTION                |              |  |
|------------------|-----|-----------------------------------------------|------------------------------------|--------------|--|
|                  |     | MORE NEW MEMBERS                              | MALE                               | 426 (66.77%) |  |
|                  |     |                                               | FEMALE                             | 212 (33.23%) |  |
| DROPPED MEMBERS  |     |                                               | NON BINARY                         | 0 (0.00%)    |  |
|                  |     |                                               | PREFER NOT TO ANSWER               | 0 (0.00%)    |  |
| DECEASED         | 2   |                                               |                                    | ,            |  |
| CLUB CANCELLED   | 39  | CLICK HERE FOR CUMULATIVE                     | TOTAL FAMILY UNIT MEMBERS          | 84           |  |
| OTHER            | 90  | MEMBERSHIP DATA                               |                                    |              |  |
| TOTAL            | 131 |                                               | FAMILY MEMBERS PAYING HALF DUES 42 |              |  |
|                  |     |                                               |                                    |              |  |

## MONTHLY MEMBERSHIP PROGRESS REPORT

LOCATION MALAWI District 412 B Results as of: 3/31/2022

| Clubs RESULTS FOR 2021-2022 |   |   |   | Members RESULTS FOR 2021-2022 |    |     |    |
|-----------------------------|---|---|---|-------------------------------|----|-----|----|
|                             |   |   |   |                               |    |     |    |
| JULY/AUG/SEPT               | 2 | 1 | 0 | JULY/AUG/SEPT                 | 45 | 52  | 37 |
| OCT/NOV/DEC                 | 1 | 1 | 1 | OCT/NOV/DEC                   | 40 | 55  | 59 |
| JAN/FEB/MAR                 | 1 | 4 | 1 | JAN/FEB/MAR                   | 30 | 133 | 35 |
| APR/MAY/JUNE                | 1 | 0 | 0 | APR/MAY/JUNE                  | 35 | 0   | 0  |